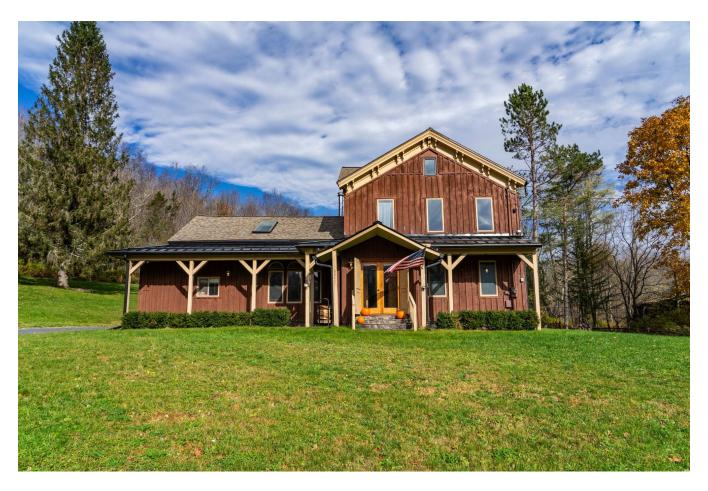

# 6841 County Highway 36 Roxbury, NY 12421

Delaware SBL: 202.-1-13

#### PROPERTY FEATURES

3 BEDROOMS + LOFT 3 FULL BATHROOMS FURNISHED

#### PROPERTY DETAILS

• Square feet: 3,460

Acres: 3.31Built: 1885

## LISTING PRICE

\$725,000

For access, please reference Showing Time or instructions from the