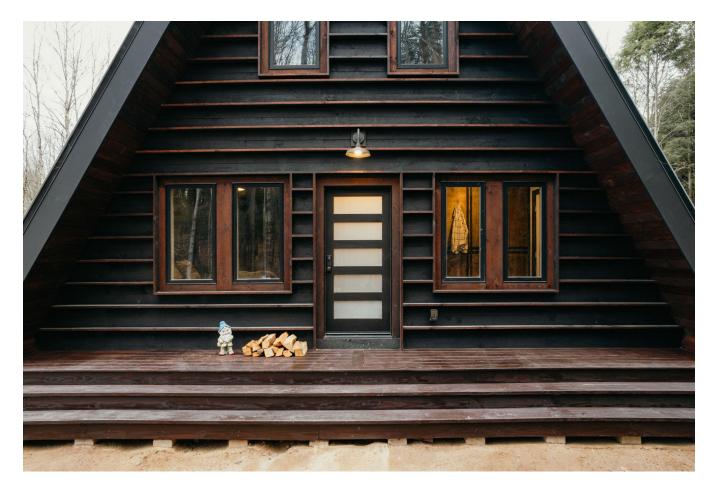

## SYSTEMS AGES, DETAILS & UPGRADES

- Metal roof
- Stained rough cut pine siding
- Weathershield windows
- ¾ inch solid oak flooring
- White matte with brushed bronze GE Cafe appliances
- Soaking tub and shower in primary ensuite bathroom
- Spray foam insulation throughout
- Spacious composite deck approximately 450 square feet
- Lake views and bordered by a brook
- Malm wood burning fireplace
- Washer/dryer hookups on lower level