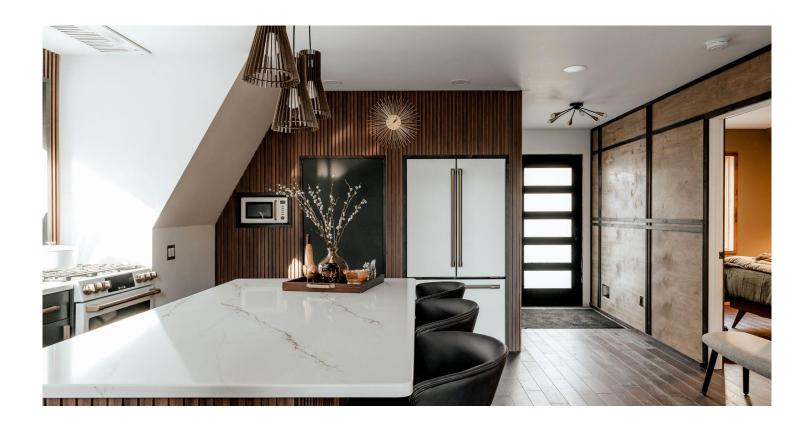

## SYSTEMS AGES, DETAILS & UPGRADES

- Metal roof
- Stained rough cut pine siding
- Weathershield windows
- ¾ inch solid oak flooring
- White matte with brushed bronze GE Cafe appliances
- Soaking tub and shower in primary ensuite bathroom
- Spray foam insulation throughout
- Spacious composite deck approximately 450 square feet
- Lake views and bordered by a brook
- Malm wood burning fireplace
- Washer/dryer hookups on lower level