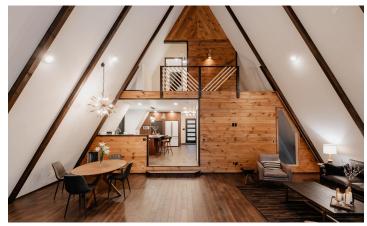

## SYSTEMS AGES, DETAILS & UPGRADES

- Metal roof
- Stained rough cut pine siding
- Weathershield windows
- ¾ inch solid oak flooring
- White matte with brushed bronze GE Cafe appliances
- Soaking tub and shower in primary ensuite bathroom
- Spray foam insulation throughout
- Spacious composite deck approximately 450 square feet
- Lake views and bordered by a brook
- Malm wood burning fireplace
- Washer/dryer hookups on lower level

## ATTIC + CRAWL SPACES

- Attic: None
- Lower level: Access in the hallway opposite the kitchen