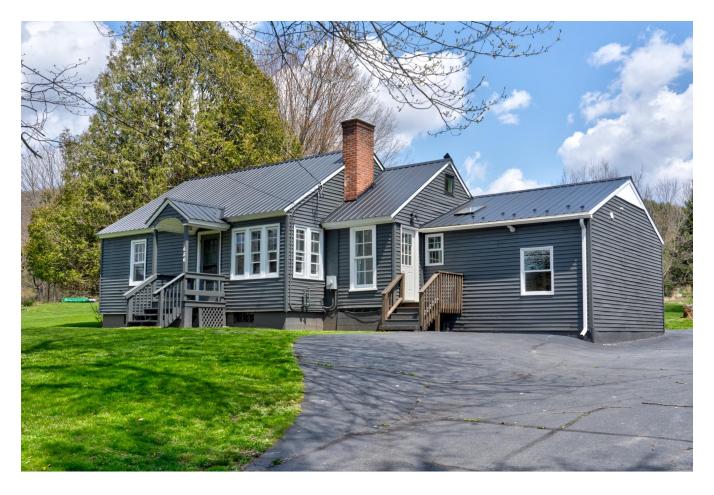

# 680 Old Route 17 Livingston Manor, NY 12758

Sullivan County, Town of Rockland SBL: 39.-2-7

**PROPERTY FEATURES** 

4 BEDROOMS

2 FULL BATHROOMS

PROPERTY DETAILS

• Square feet: 1,125 + upstairs loft

Acres: .24Built: 1941

LISTING PRICE

\$465,000

For access, please reference Showing Time or instructions from the