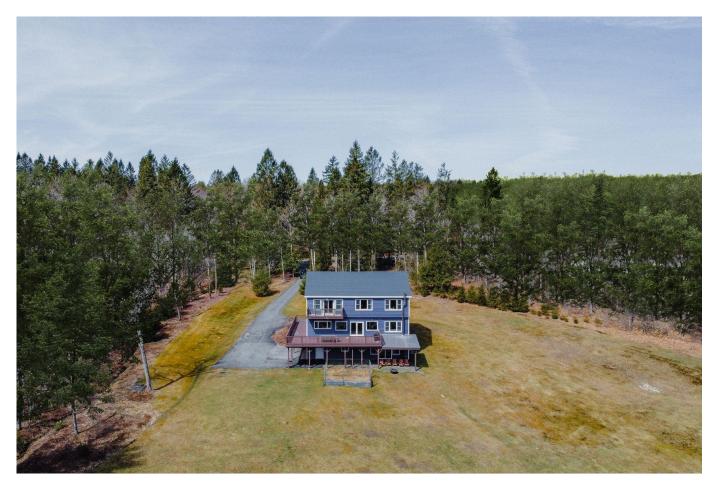

# 656 White Roe Lake Rd

Livingston Manor, NY 12758

Sullivan County, Town of Rockland SBL: 9B-1-13

#### **PROPERTY FEATURES**

5 BEDROOMS
1 BONUS ROOM/OFFICE
4.5 BATHROOMS

#### PROPERTY DETAILS

• Square feet: 3,376

Acres: 6.2Built: 2005

#### LISTING PRICE

\$749,000

For access, please reference Showing Time or instructions from the