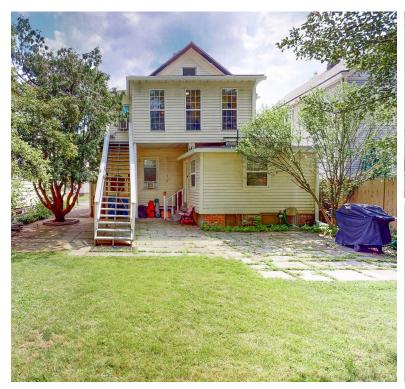

### PROPERTY FEATURES

Well-Maintained Two Family 3br/2ba (2br/1ba + 1br/1ba) Shared Rear Yard with Shed 8% Cap Rate

# SYSTEMS, DETAILS & UPGRADES

• New shared boiler (2021)

• New gutters (2023)

• New stove in upper unit (2021)

• New washer/dryer (2021)

• New electric panel for lower unit (2021)

• Age of roof: 10 years

• Fenced rear yard